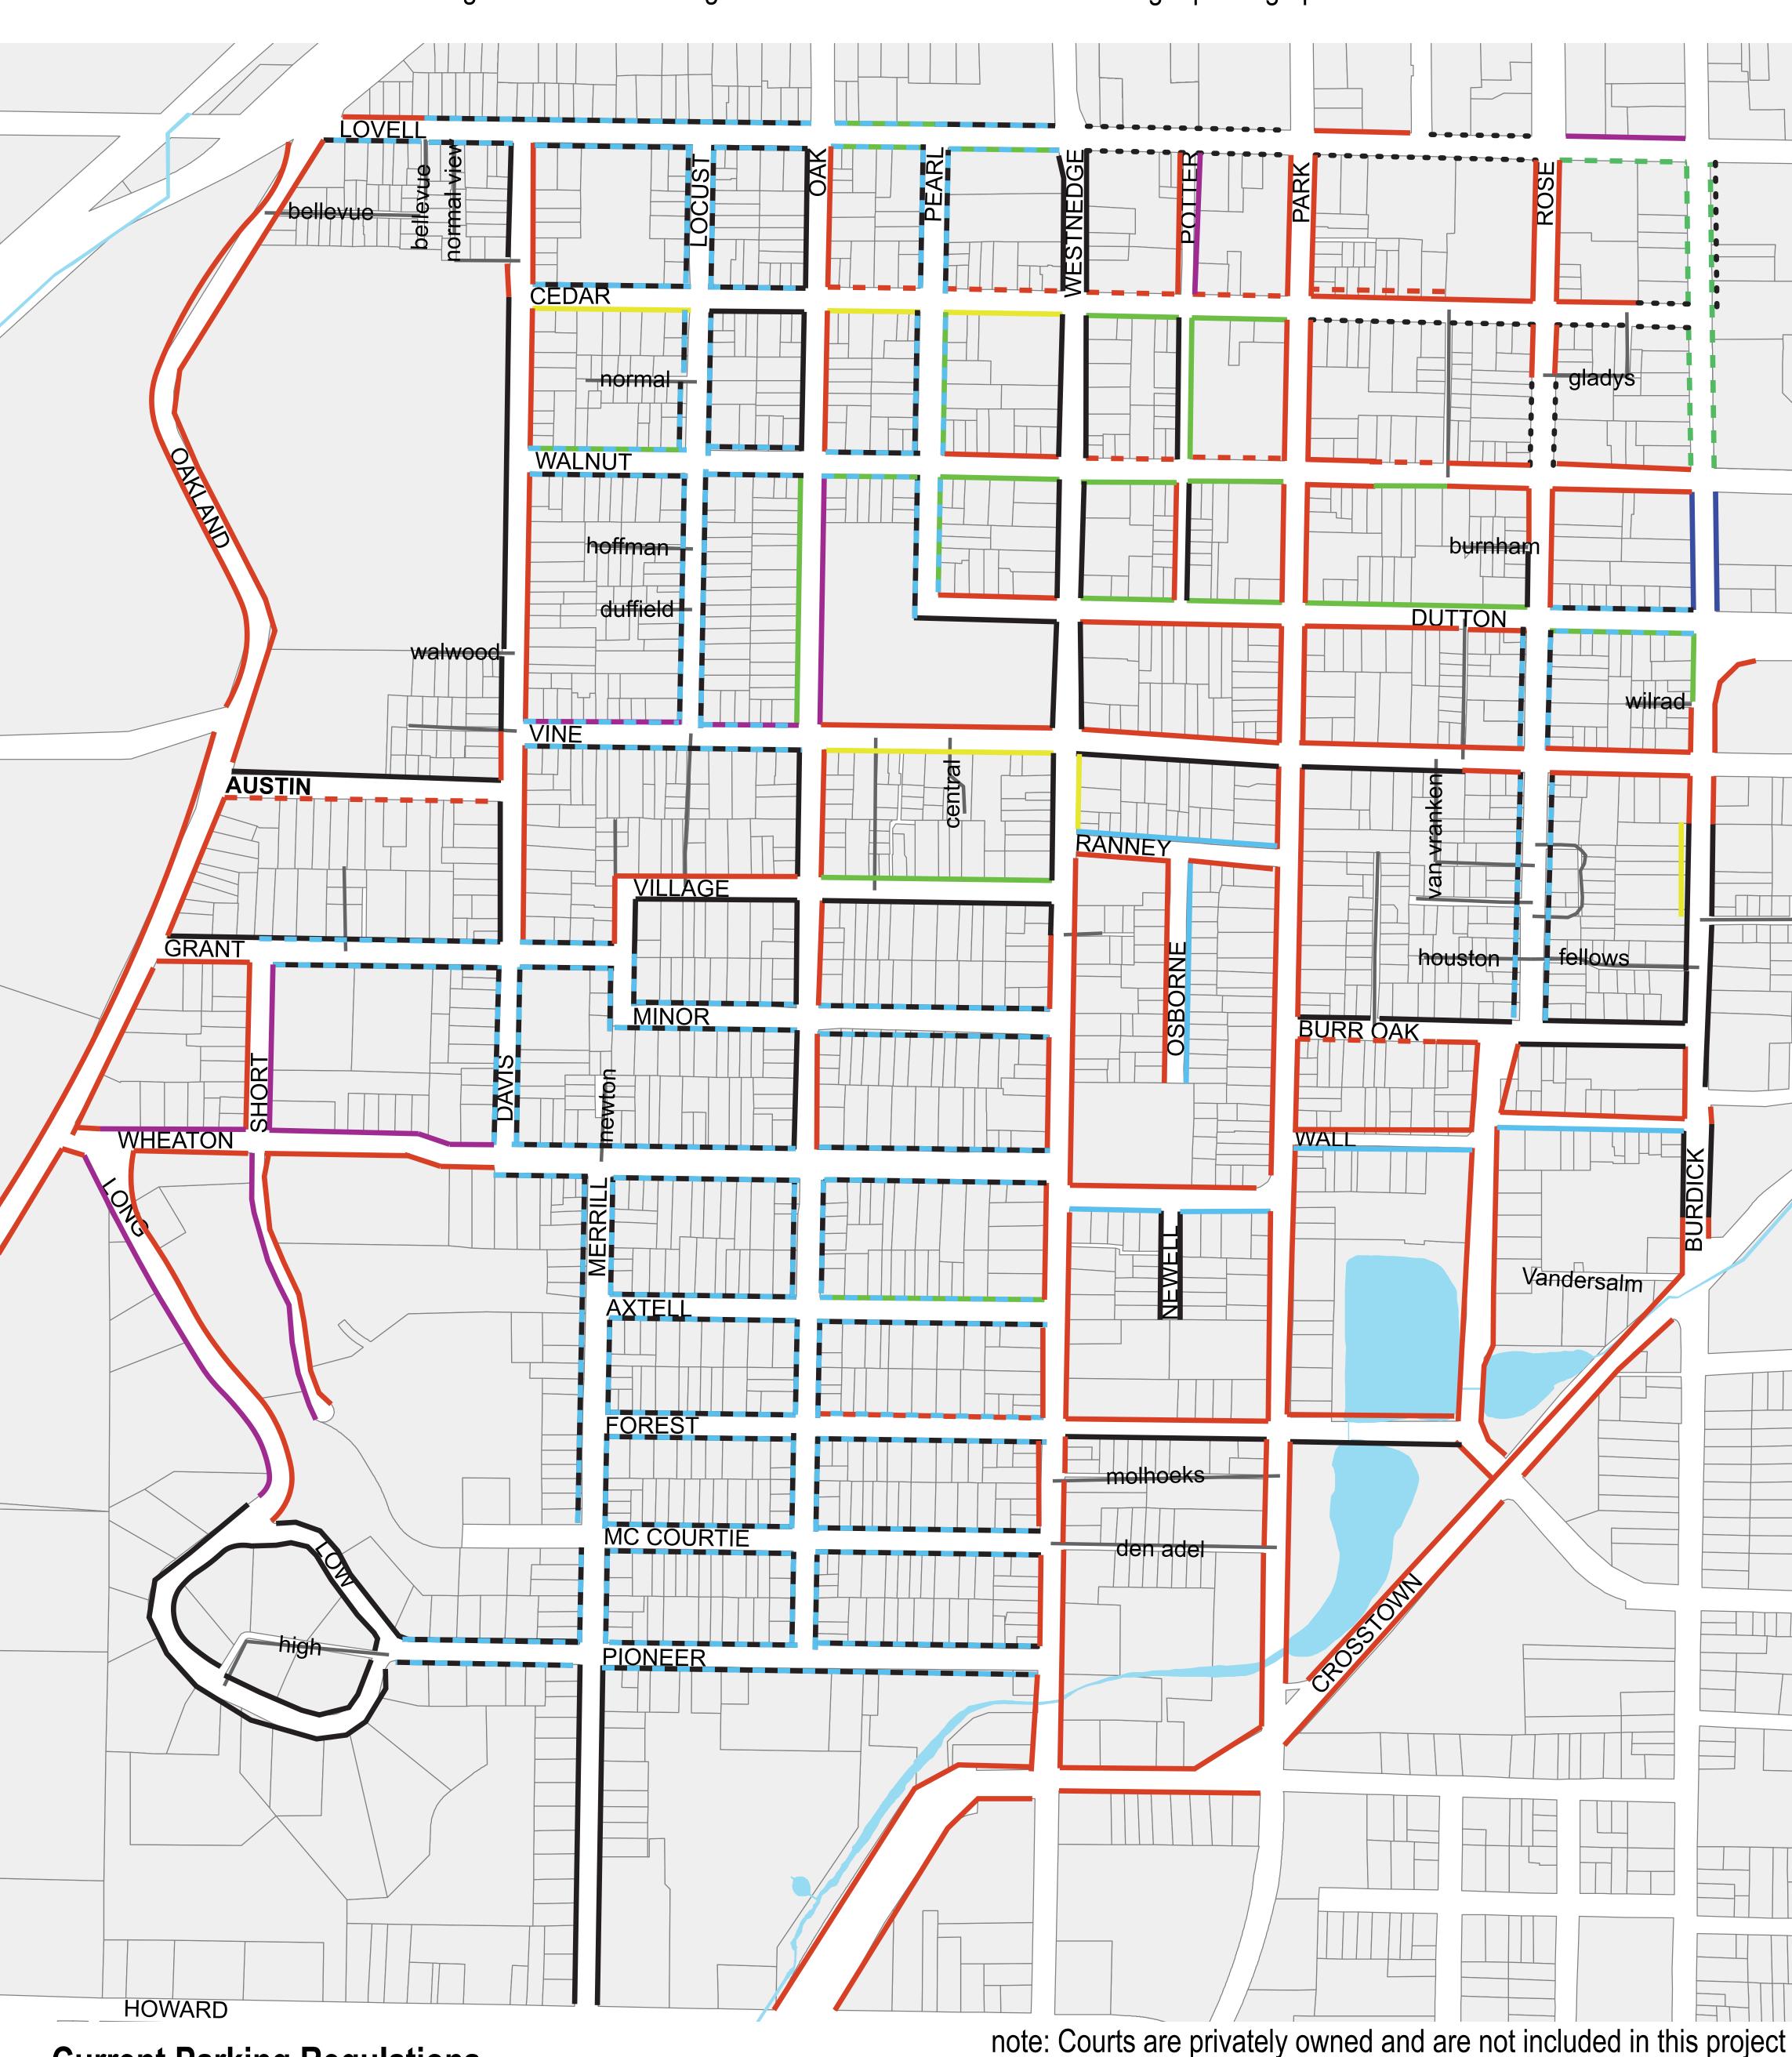

## **Current Parking Regulations**

NO DAYTIME RESTRICTIONS
NO PARKING
NO PARKING except Sunday
No Weekday Parking 7-5pm
ALT NIGHT
Night Parking allowed/ No Day Restrictions
90 min
1 HR
2 HR
3 HR